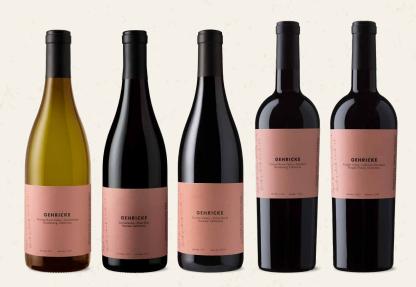

## **GEHRICKE** Wherever the Road Takes you.

Sourced from high-quality Sonoma County vineyards, these wines are made to showcase the soul of Sonoma.

RUSSIAN RIVER VALLEY CHARDONNAY 95 Points, The Tasting Panel

LOS CARNEROS PINOT NOIR 90 Points, Wine Spectator 93 Points, The Tasting Panel

SONOMA VALLEY PETITE SIRAH NEW RELEASE

RUSSIAN RIVER VALLEY ZINFANDEL 91 Points, Wine Spectator 90 Points, Wine Enthusiast

KINIGHT'S VALLEY CABERNET SAUVIGNON 90 Points, Wine Enthusiast 90 Points, Wine Advocate